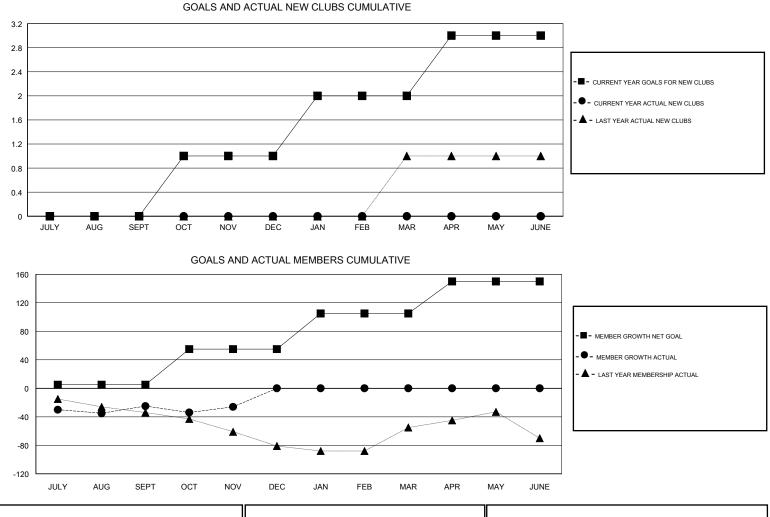

## GMT CA

| Clubs                 |               |           |               | Members               |                           |                         |                                                    |  |
|-----------------------|---------------|-----------|---------------|-----------------------|---------------------------|-------------------------|----------------------------------------------------|--|
| RESULTS FOR 2017-2018 |               |           |               | RESULTS FOR 2017-2018 |                           |                         |                                                    |  |
| QUARTER               | NEW CLUB GOAL | NEW CLUBS | DROPPED CLUBS | QUARTER               | MEMBER GROWTH NET<br>GOAL | MEMBER GROWTH<br>ACTUAL | DROPPED<br>MEMBERS ACTUAL<br>(including transfers) |  |
| JULY/AUG/SEPT         | 0             | 0         | 1             | JULY/AUG/SEPT         | 5                         | 44                      | 61                                                 |  |
| OCT/NOV/DEC           | 1             | 0         | 0             | OCT/NOV/DEC           | 50                        | 25                      | 24                                                 |  |
| JAN/FEB/MAR           | 1             | 0         | 0             | JAN/FEB/MAR           | 50                        | 0                       | 0                                                  |  |
| APR/MAY/JUNE          | 1             | 0         | 0             | APR/MAY/JUNE          | 45                        | 0                       | 0                                                  |  |